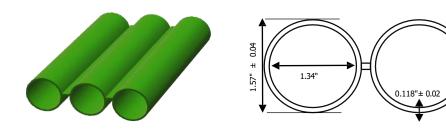

# **HDPE TRIDUCT 1.57"x 1.34"**

| Duct dimensions |                   |
|-----------------|-------------------|
| Description     | HDPE1.57" x 1.34" |
| Outer diameter  | 1.5748"           |
| Thickness       | 0.118"            |