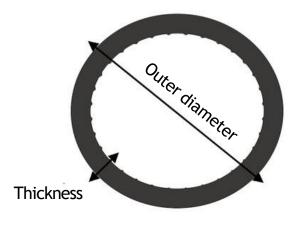

# HDPE 1/2" Duct RD 13.5

| Duct dimensions               |        |  |
|-------------------------------|--------|--|
| Description HDPE 1/2" RD 13.5 |        |  |
| Outer diameter                | 0.840" |  |
| Thickness                     | 0.062" |  |

### HDPE 3/4" Duct RD 13.5

| Duct dimensions               |        |  |
|-------------------------------|--------|--|
| Description HDPE 3/4" RD 13.5 |        |  |
| Outer diameter                | 1.050" |  |
| Thickness                     | 0.078" |  |

# HDPE 2" Duct RD 13.5

| Duct dimensions             |        |  |
|-----------------------------|--------|--|
| Description HDPE 2" RD 13.5 |        |  |
| Outer diameter              | 2.375" |  |
| Thickness                   | 0.176" |  |

### HDPE 1-1/2" Duct RD 13.5

| Duct dimensions                 |        |  |
|---------------------------------|--------|--|
| Description HDPE 1-1/2" RD 13.5 |        |  |
| Outer diameter                  | 1.900" |  |
| Thickness                       | 0.141" |  |

### HDPE 1-1/4" Duct RD 13.5

| Duct dimensions                 |        |  |
|---------------------------------|--------|--|
| Description HDPE 1-1/4" RD 13.5 |        |  |
| Outer diameter                  | 1.660" |  |
| Thickness                       | 0.123" |  |

# HDPE 4" Duct RD 13.5

| Duct dimensions             |        |
|-----------------------------|--------|
| Description HDPE 4" RD 13.5 |        |
| Outer diameter              | 4.500" |
| Thickness                   | 0.333" |