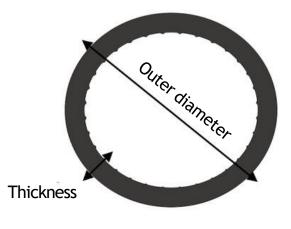

# HDPE 1/2" Duct RD 13.5

| Duct dimensions               |        |  |
|-------------------------------|--------|--|
| Description HDPE 1/2" RD 13.5 |        |  |
| Outer diameter                | 0.840" |  |
| Thickness                     | 0.062" |  |

### HDPE 3/4" Duct RD 13.5

| Duct dimensions               |        |  |
|-------------------------------|--------|--|
| Description HDPE 3/4" RD 13.5 |        |  |
| Outer diameter                | 1.050" |  |
| Thickness                     | 0.078" |  |

# HDPE 2" Duct RD 13.5

| Duct dimensions             |        |  |
|-----------------------------|--------|--|
| Description HDPE 2" RD 13.5 |        |  |
| Outer diameter              | 2.375" |  |
| Thickness                   | 0.176" |  |

### HDPE 1-1/2" Duct RD 13.5

| Duct dimensions                 |        |  |
|---------------------------------|--------|--|
| Description HDPE 1-1/2" RD 13.5 |        |  |
| Outer diameter                  | 1.900" |  |
| Thickness                       | 0.141" |  |

### HDPE 1-1/4" Duct RD 13.5

| Duct dimensions                 |        |  |
|---------------------------------|--------|--|
| Description HDPE 1-1/4" RD 13.5 |        |  |
| Outer diameter                  | 1.660" |  |
| Thickness                       | 0.123" |  |

# HDPE 4" Duct RD 13.5

| Duct dimensions             |        |
|-----------------------------|--------|
| Description HDPE 4" RD 13.5 |        |
| Outer diameter              | 4.500" |
| Thickness                   | 0.333" |