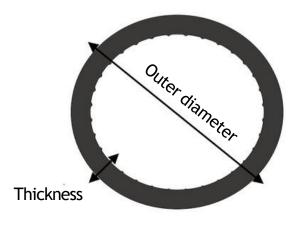

# HDPE 1/2" Duct RD 13.5

| Duct dimensions               |        |  |
|-------------------------------|--------|--|
| Description HDPE 1/2" RD 13.5 |        |  |
| Outer diameter                | 0.840" |  |
| Thickness                     | 0.062" |  |

### HDPE 3/4" Duct RD 13.5

| Duct dimensions               |        |  |
|-------------------------------|--------|--|
| Description HDPE 3/4" RD 13.5 |        |  |
| Outer diameter                | 1.050" |  |
| Thickness                     | 0.078" |  |

# HDPE 2" Duct RD 13.5

| Duct dimensions             |        |  |
|-----------------------------|--------|--|
| Description HDPE 2" RD 13.5 |        |  |
| Outer diameter              | 2.375" |  |
| Thickness                   | 0.176" |  |

### HDPE 1-1/2" Duct RD 13.5

| Duct dimensions                 |        |  |
|---------------------------------|--------|--|
| Description HDPE 1-1/2" RD 13.5 |        |  |
| Outer diameter                  | 1.900" |  |
| Thickness                       | 0.141" |  |

### HDPE 1-1/4" Duct RD 13.5

| Duct dimensions                 |        |  |
|---------------------------------|--------|--|
| Description HDPE 1-1/4" RD 13.5 |        |  |
| Outer diameter                  | 1.660" |  |
| Thickness                       | 0.123" |  |

# HDPE 4" Duct RD 13.5

| Duct dimensions             |        |
|-----------------------------|--------|
| Description HDPE 4" RD 13.5 |        |
| Outer diameter              | 4.500" |
| Thickness                   | 0.333" |