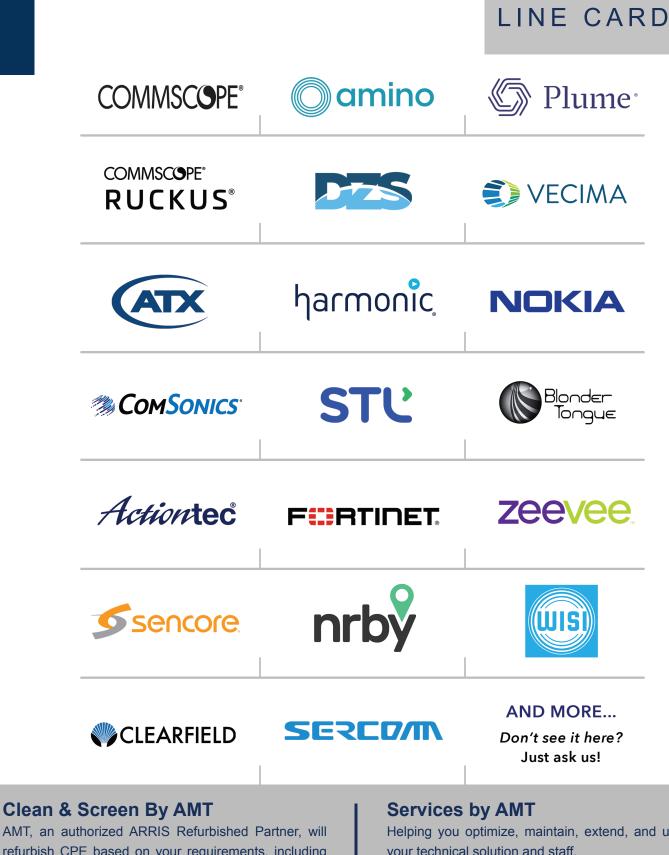

FTTx

AMT has an unmatched inventory of stocked items which include the following Broadband and FTTx/PON equipment:

- CMTS
- WiFi Access Points
- Headend/XO Equipment
- Digicipher Receivers
- RF & Fiber Transport
- Video Processing Equipment
- Line Gear
- Cable Modems & Gateways
- Digital QAM & IP Set-Tops