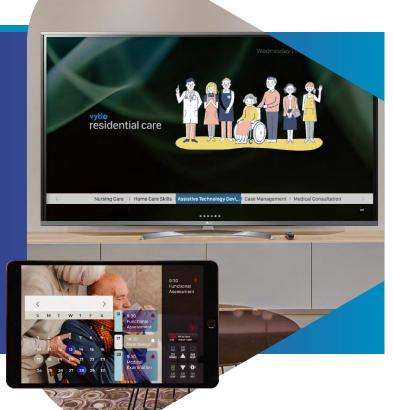

The core of the **Vytio for Residential Care** platform is a customizable, feature-rich IPTV Middleware solution. Residential Care operators can customize the look & feel and the information on their television screens exactly to brand-standards and can easily adjust the content. Our solution also delivers digital TV programming with an EPG, an easy-to-use remote control, and optional recording functionality.

From inside the resident's room or apartment, Vytio for Residential Care expands outwards via a portfolio of residential care-specific services and features including Digital Signage (e.g., daily calendar of events), local channel integration (lobby, exercise, and chapel), VytioCast (Chromecast Management), and Emergency Channel Tuning.