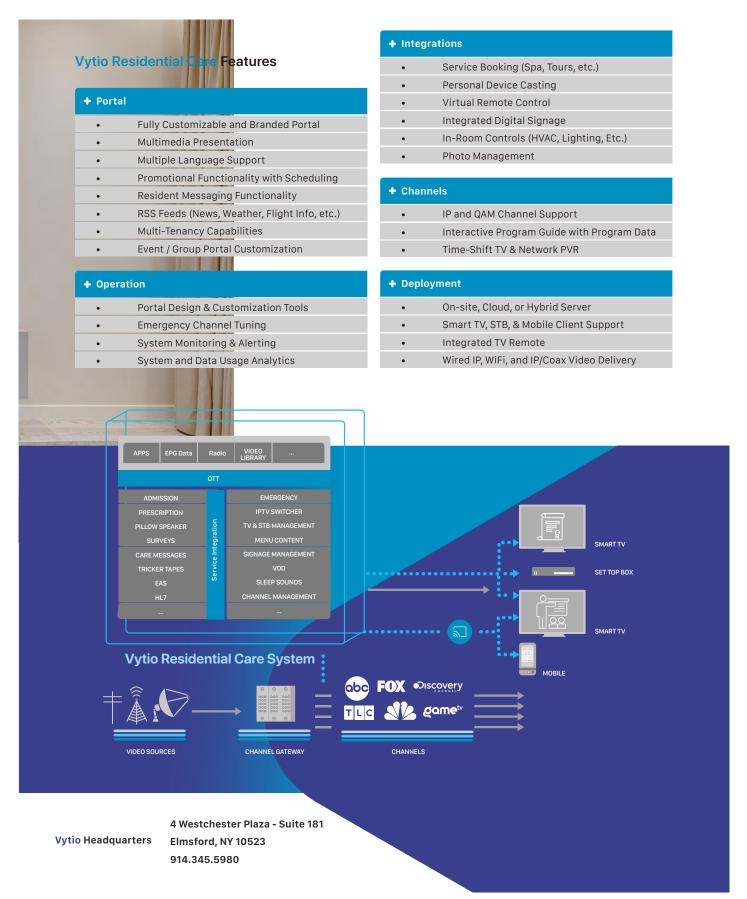

The core of the **Vytio for Residential Care** platform is a customizable, feature-rich IPTV Middleware solution. Residential Care operators can customize the look & feel and the information on their television screens exactly to brand-standards and can easily adjust the content. Our solution also delivers digital TV programming with an EPG, an easy-to-use remote control, and optional recording functionality.

From inside the resident's room or apartment, Vytio for Residential Care expands outwards via a portfolio of residential care-specific services and features including Digital Signage (e.g., daily calendar of events), local channel integration (lobby, exercise, and chapel), VytioCast (Chromecast Management), and Emergency Channel Tuning.

**Vytio for Residential Care** streamlines the experience for both residential care staff and seniors by integrating with various Point-of-Sale (POS) systems, Spa Management, Emergency Alert Systems (EAS), and Room Control/HVAC providers.

Vytio for Residential Care is endlessly flexible and scalable, offering varying levels of services, features, and price points. We also fully support LG, Amino and Android set top boxes, LG, SONY, Samsung, and Philips commercial Smart TVs. Vytio will work with you to customize a solution that fits your operation – not the other way around.